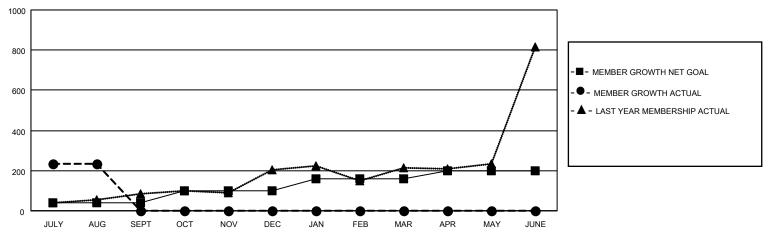

## GOALS AND ACTUAL MEMBERS CUMULATIVE

| DROPPED CLUBS: 7 |    | 21 CLUBS OF 146 ADDED 1 OR<br>MORE NEW MEMBERS | GENDER DISTRIBUTION                   |                                  |  |
|------------------|----|------------------------------------------------|---------------------------------------|----------------------------------|--|
|                  |    | NORE NEW MEMBERS                               | MALE<br>FEMALE                        | 2,540 (63.92%)<br>1,434 (36.08%) |  |
| DROPPED MEMBERS  |    |                                                | NON BINARY<br>PREFER NOT TO ANSWER    | 0 (0.00%)<br>0 (0.00%)           |  |
| DECEASED         | 3  |                                                | THE ENTITY TO ANOWER                  | 0 (0.0070)                       |  |
| CLUB CANCELLED   | 1  | CLICK HERE FOR CUMULATIVE                      | TOTAL FAMILY UNIT MEMBERS 3,187       |                                  |  |
| OTHER            | 54 | MEMBERSHIP DATA                                |                                       |                                  |  |
| TOTAL            | 58 |                                                | FAMILY MEMBERS PAYING HALF DUES 2,422 |                                  |  |
|                  |    |                                                |                                       |                                  |  |

## MONTHLY MEMBERSHIP PROGRESS REPORT

LOCATION INDIA District 3232B1 Results as of: 8/31/2021

| Clubs RESULTS FOR 2021-2022 |   |    |   | Members RESULTS FOR 2021-2022 |    |     |    |
|-----------------------------|---|----|---|-------------------------------|----|-----|----|
|                             |   |    |   |                               |    |     |    |
| JULY/AUG/SEPT               | 3 | 12 | 7 | JULY/AUG/SEPT                 | 40 | 305 | 58 |
| OCT/NOV/DEC                 | 2 | 0  | 0 | OCT/NOV/DEC                   | 60 | 0   | 0  |
| JAN/FEB/MAR                 | 3 | 0  | 0 | JAN/FEB/MAR                   | 60 | 0   | 0  |
| APR/MAY/JUNE                | 2 | 0  | 0 | APR/MAY/JUNE                  | 40 | 0   | 0  |