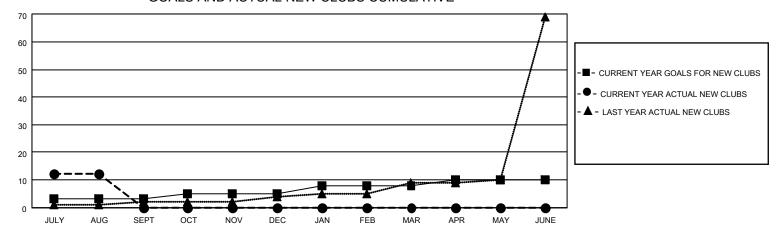

## GOALS AND ACTUAL NEW CLUBS CUMULATIVE

## MONTHLY MEMBERSHIP PROGRESS REPORT

LOCATION INDIA District 3232B1 Results as of: 8/31/2021

| Clubs RESULTS FOR 2021-2022 |   |    |   | Members RESULTS FOR 2021-2022 |    |     |    |
|-----------------------------|---|----|---|-------------------------------|----|-----|----|
|                             |   |    |   |                               |    |     |    |
| JULY/AUG/SEPT               | 3 | 12 | 7 | JULY/AUG/SEPT                 | 40 | 305 | 58 |
| OCT/NOV/DEC                 | 2 | 0  | 0 | OCT/NOV/DEC                   | 60 | 0   | 0  |
| JAN/FEB/MAR                 | 3 | 0  | 0 | JAN/FEB/MAR                   | 60 | 0   | 0  |
| APR/MAY/JUNE                | 2 | 0  | 0 | APR/MAY/JUNE                  | 40 | 0   | 0  |